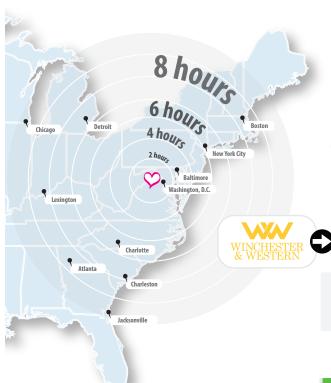

# **Accessibility to Markets**

Frederick County, Virginia is centrally located on the East Coast. Access two-thirds of the U.S. and Canadian population within a day's drive.

Drive Time Map