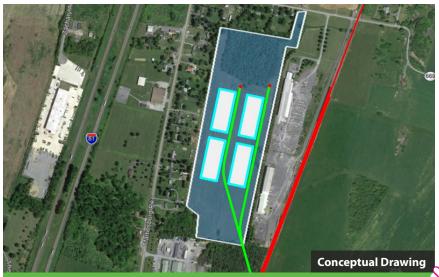

## **Woodbine Road**

Clear Brook, VA 22624

|   | ZONING    | RA                                                                                                                             |
|---|-----------|--------------------------------------------------------------------------------------------------------------------------------|
|   | ACREAGE   | 50.78                                                                                                                          |
|   | TYPE      | Greenfield                                                                                                                     |
| ) | RAIL      | Rail frontage through another property, served by WW<br>Direct interchange partners: CSXT & NS<br>3,000+ annual carload volume |
|   | UTILITIES | Utilities available and ready: Shenandoah Valley Electric Cooperative   Frederick Water   Verizon                              |